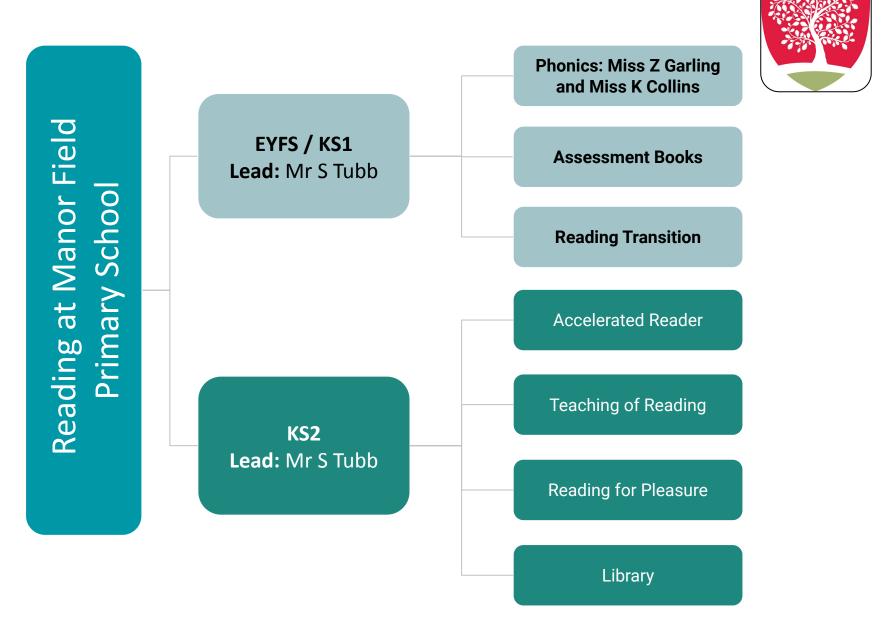

| Subject                     | Leader         | Team           | Subject                                      | Leader                           | Team                             |
|-----------------------------|----------------|----------------|----------------------------------------------|----------------------------------|----------------------------------|
| Art                         | Ms J Smith     |                | P.E. Dance                                   | Mrs T Barker                     |                                  |
| Computing                   |                | Mr C Blomfield | Phonics                                      | Miss K Collins<br>Miss Z Garling |                                  |
| DT                          | Mr G Moulden   |                | PHSE                                         | Mrs V Cornish                    |                                  |
| Geography                   | Miss K Collins | Miss N Carey   | R.E./Diversity/<br>Religious<br>Celebrations | Mrs L Kirwan                     |                                  |
| Handwriting                 | Mrs N Nell     |                | Reading                                      | Mr Tubb                          | Miss Z Garling                   |
| History                     | Miss K Rooney  |                | Science                                      | Mrs A Palmer                     | Mrs S Hall                       |
| Maths                       | Mr C Maitland  |                | Spelling                                     | Mrs C Ormonde                    |                                  |
| Modern Foreign<br>Languages | Mrs A Le Moal  |                | STEM Lead                                    | Mrs A Palmer                     |                                  |
| Music                       | Miss C Bond    |                | Writing                                      | Mr S Tubb                        | Mrs A Palmer                     |
| P.E.                        | Mr J Cook      |                |                                              |                                  | Miss K Collins<br>Miss Z Garling |