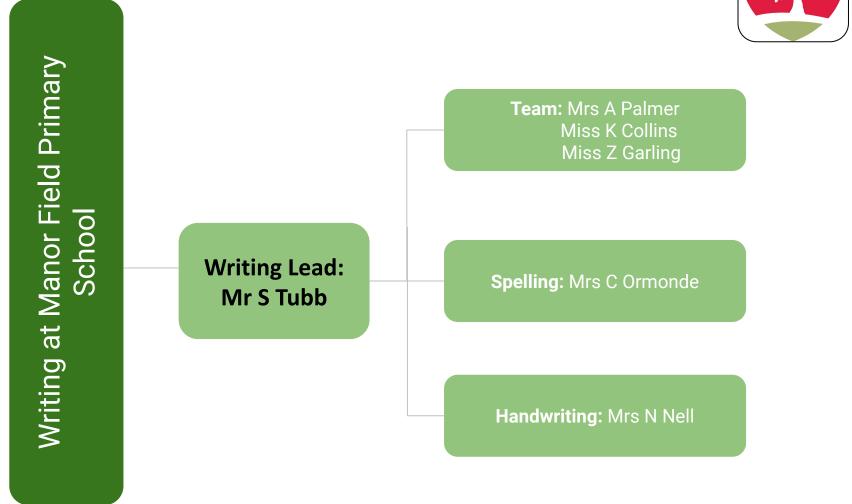

| Subject                     | Leader         | Team           | Subject                                      | Leader                           | Team                             |
|-----------------------------|----------------|----------------|----------------------------------------------|----------------------------------|----------------------------------|
| Art                         | Ms J Smith     |                | P.E. Dance                                   | Mrs T Barker                     |                                  |
| Computing                   |                | Mr C Blomfield | Phonics                                      | Miss K Collins<br>Miss Z Garling |                                  |
| DT                          | Mr G Moulden   |                | PHSE                                         | Mrs V Cornish                    |                                  |
| Geography                   | Miss K Collins | Miss N Carey   | R.E./Diversity/<br>Religious<br>Celebrations | Mrs L Kirwan                     |                                  |
| Handwriting                 | Mrs N Nell     |                | Reading                                      | Mr Tubb                          | Miss Z Garling                   |
| History                     | Miss K Rooney  |                | Science                                      | Mrs A Palmer                     | Mrs S Hall                       |
| Maths                       | Mr C Maitland  |                | Spelling                                     | Mrs C Ormonde                    |                                  |
| Modern Foreign<br>Languages | Mrs A Le Moal  |                | STEM Lead                                    | Mrs A Palmer                     |                                  |
| Music                       | Miss C Bond    |                | Writing                                      | Mr S Tubb                        | Mrs A Palmer                     |
| P.E.                        | Mr J Cook      |                |                                              |                                  | Miss K Collins<br>Miss Z Garling |