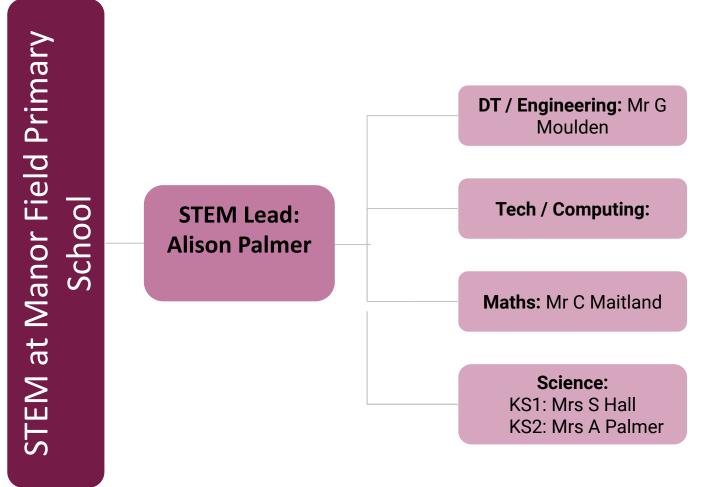

| Subject                     | Leader         | Team           | Subject                                      | Leader                           | Team                             |
|-----------------------------|----------------|----------------|----------------------------------------------|----------------------------------|----------------------------------|
| Art                         | Ms J Smith     |                | P.E. Dance                                   | Mrs T Barker                     |                                  |
| Computing                   |                | Mr C Blomfield | Phonics                                      | Miss K Collins<br>Miss Z Garling |                                  |
| DT                          | Mr G Moulden   |                | PHSE                                         | Mrs V Cornish                    |                                  |
| Geography                   | Miss K Collins | Miss N Carey   | R.E./Diversity/<br>Religious<br>Celebrations | Mrs L Kirwan                     |                                  |
| Handwriting                 | Mrs N Nell     |                | Reading                                      | Mr Tubb                          | Miss Z Garling                   |
| History                     | Miss K Rooney  |                | Science                                      | Mrs A Palmer                     | Mrs S Hall                       |
| Maths                       | Mr C Maitland  |                | Spelling                                     | Mrs C Ormonde                    |                                  |
| Modern Foreign<br>Languages | Mrs A Le Moal  |                | STEM Lead                                    | Mrs A Palmer                     |                                  |
| Music                       | Miss C Bond    |                | Writing                                      | Mr S Tubb                        | Mrs A Palmer                     |
| P.E.                        | Mr J Cook      |                |                                              |                                  | Miss K Collins<br>Miss Z Garling |